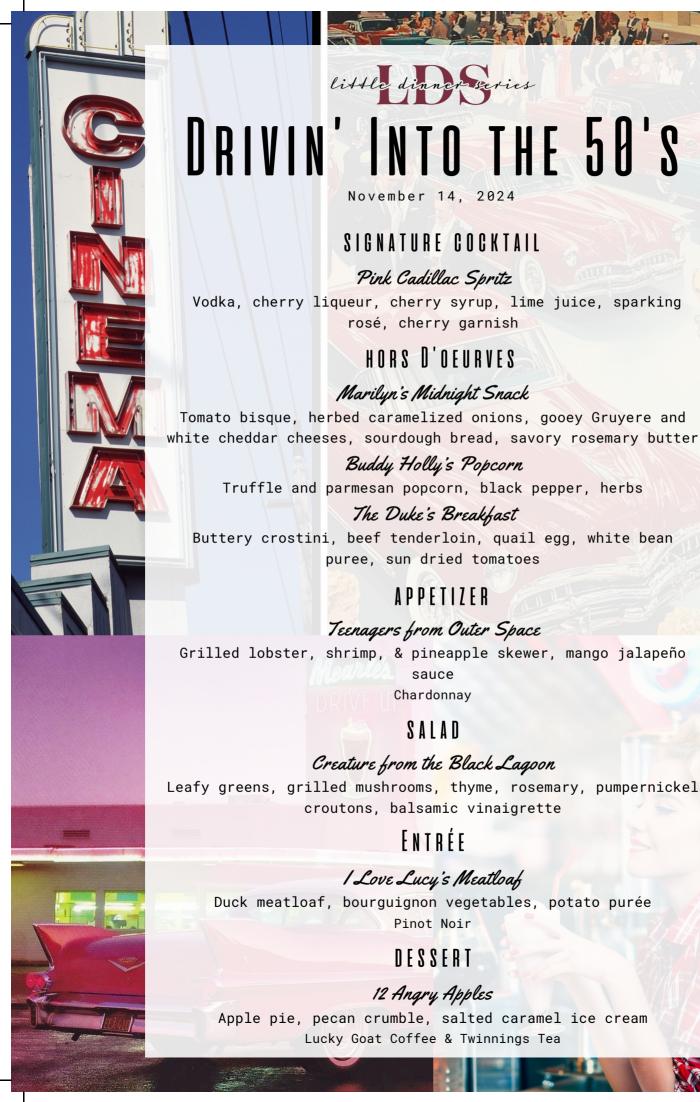

## THANK YOU

Thank you for drivin' back into the 50's with us! We sure enjoyed rocking with y'all and hope you had a nuclear time.

As you travel back to the present, remember to: "keep smiling, because life is a beautiful thing and there's so much to smile about" -Marilyn Monroe