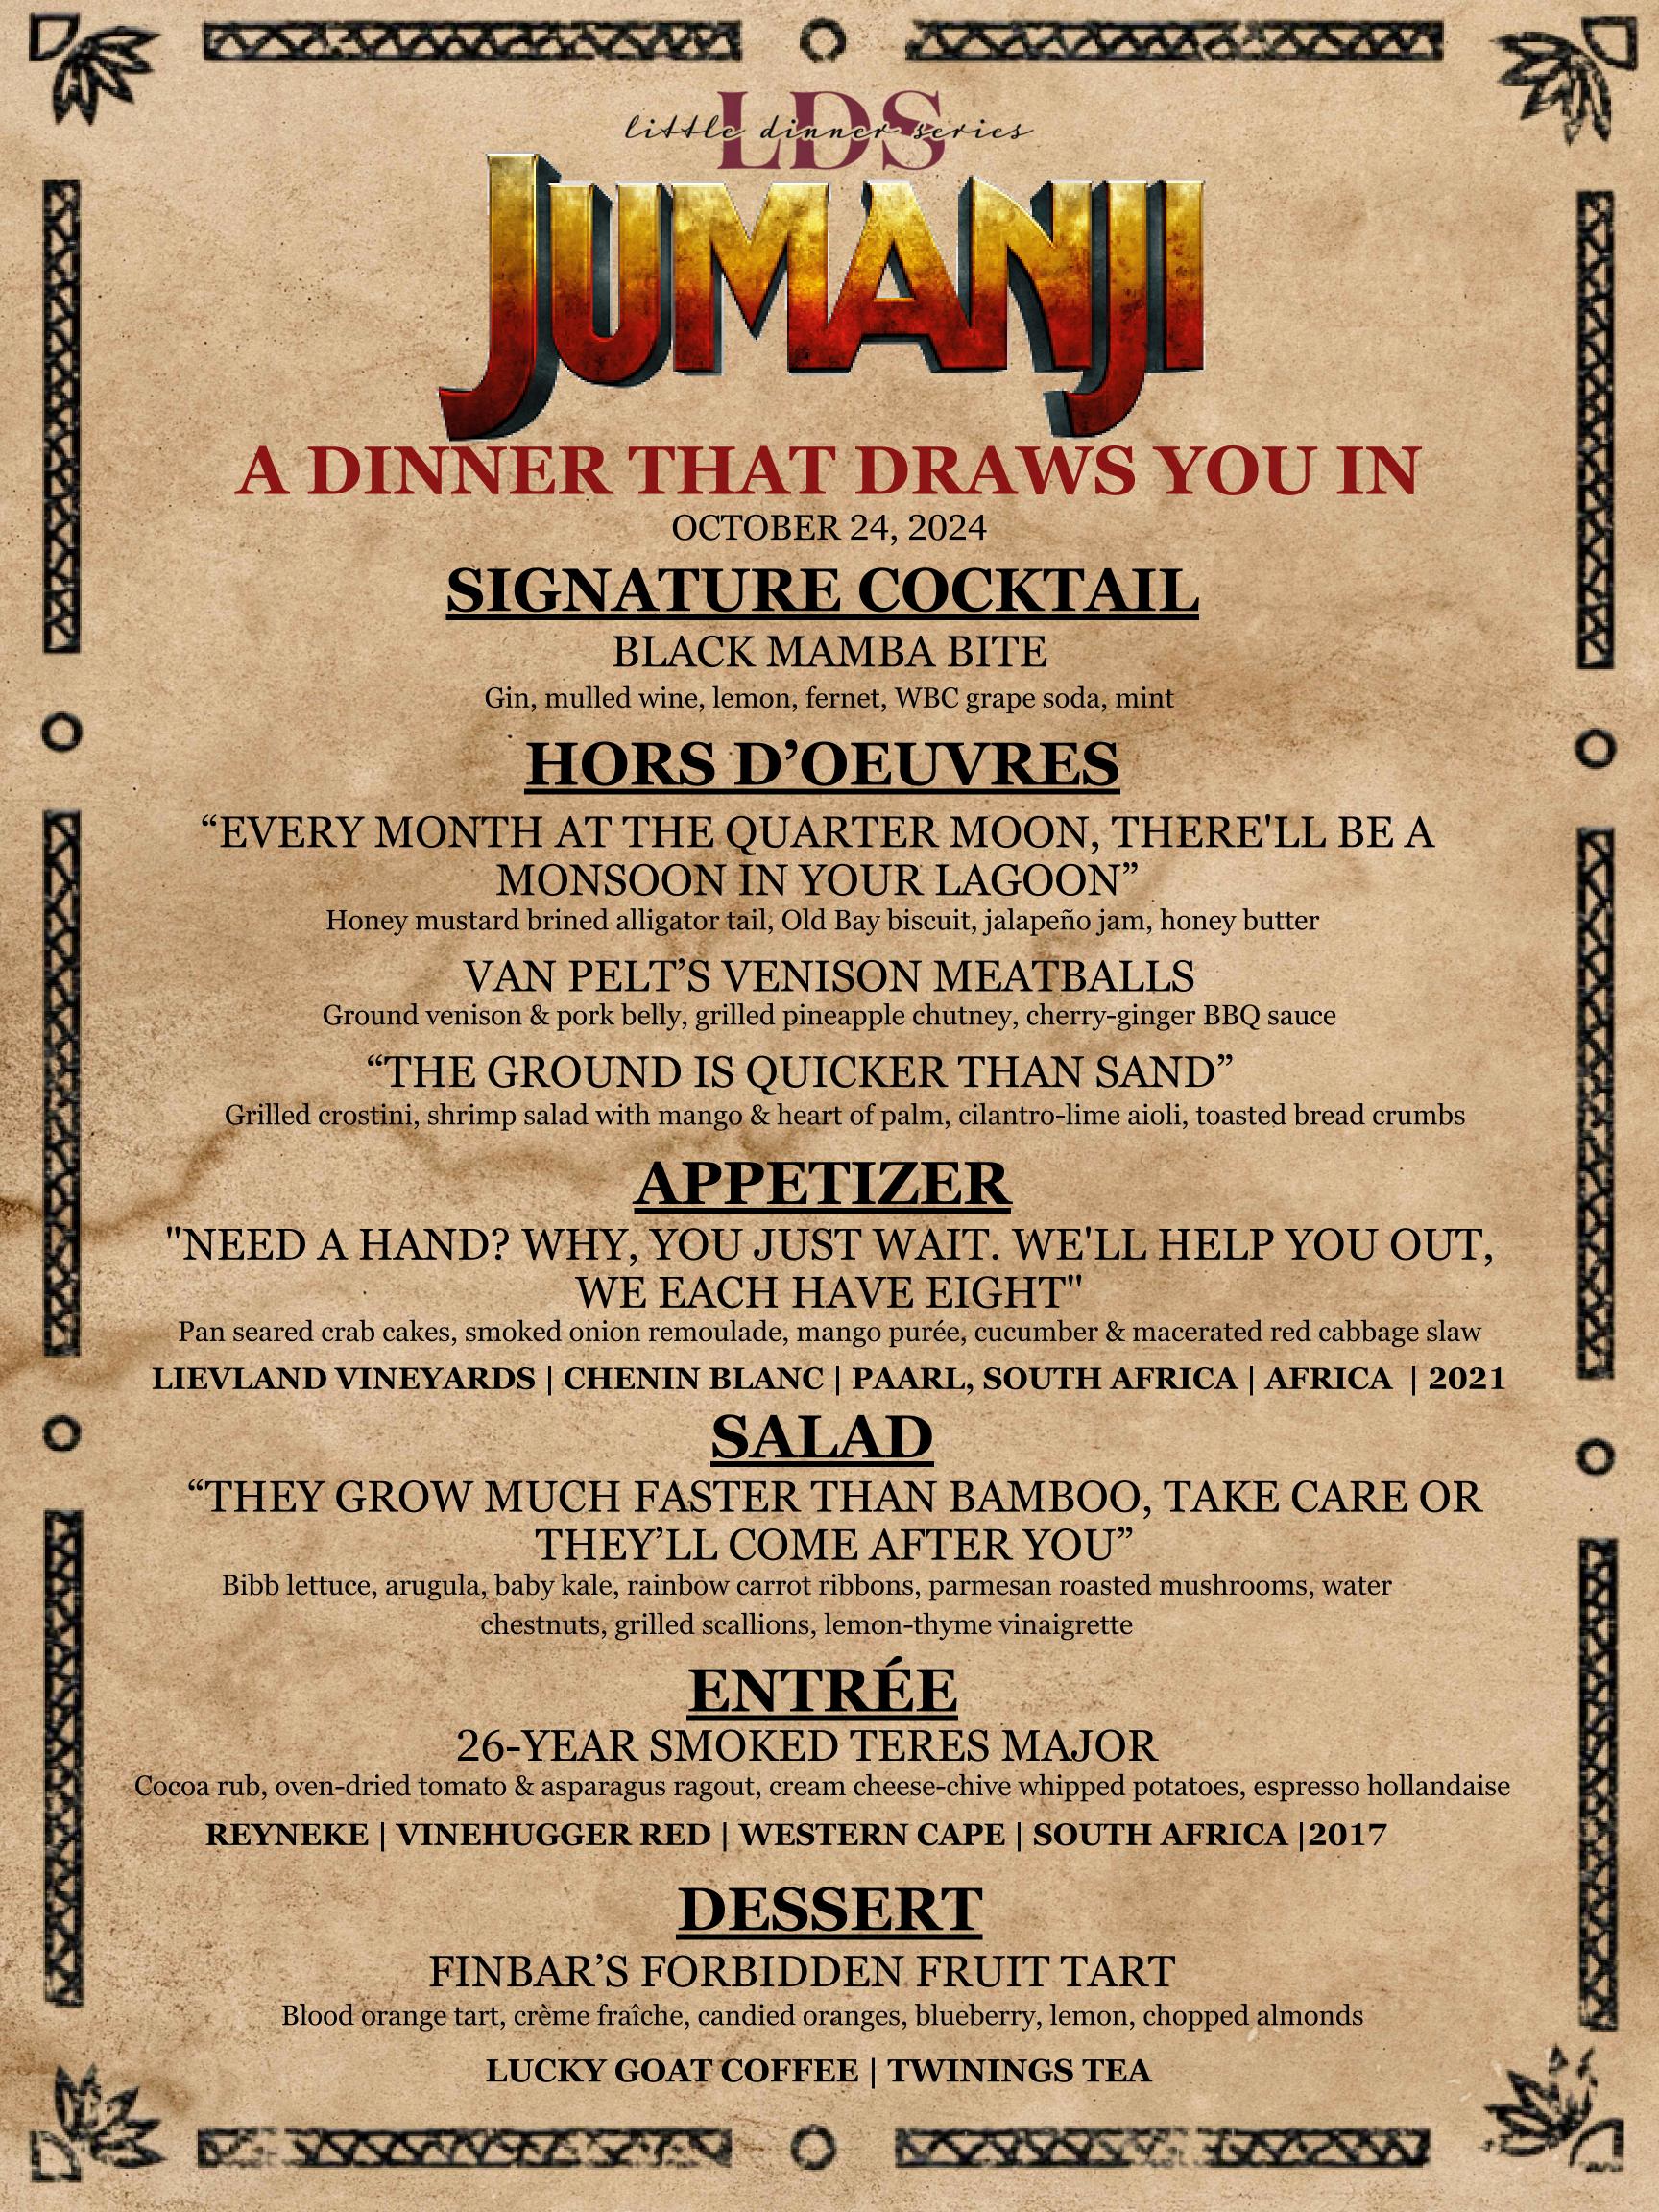

AS WE WRAP UP THIS UNFORGETTABLE EVENING IN THE WILD WORLD OF JUMANJI, WE WANT TO THANK YOU ALL FOR JOINING US. TONIGHT WAS MORE THAN JUST A MEAL: IT WAS AN ADVENTURE THAT REMINDED US TO EMBRACE THE UNEXPECTED. SAFE TRAVELS BACK TO REALITY, AND REMEMBER: THE GAME MAY BE OVER, BUT THE MEMORIES WILL LAST A LIFETIME!

General Manager: Jasmine Brennan
Service Manager: Nyssa Ossi
Service Manager: Gracie Renick
Bar Manager: Riley McManigal
Chef: Vaicey Petit-Frere
Sous Chef: Kagen Ison
Steward Manager: Laurel Pursley

THE LITTLE DINNER SERIES IS GRACIOUSLY SPONSORED BY:



## 131 MAIN RESTAURANT



@FSULITTLEDINNERSERIES

Scan the QR code to join our email list!







SUSTAINABLE CAMPUS